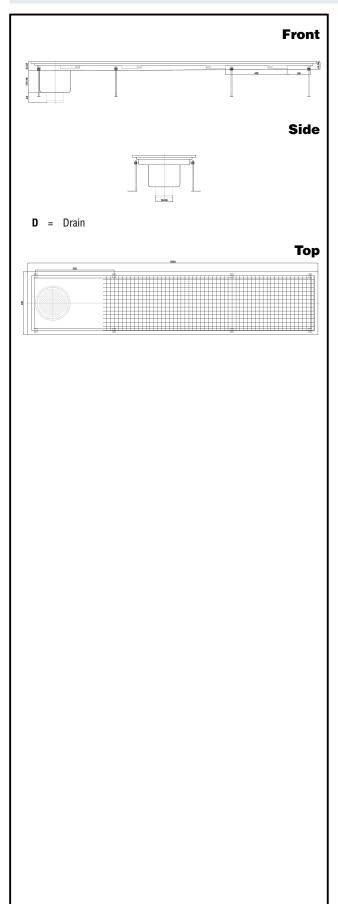

## Floor Drains and Collecting Tanks Floor Drain with Stainless Steel Grate and Side Drain - Vertical outlet 400x1850 mm

| ITEM #  |  |
|---------|--|
| MODEL # |  |
| NAME #  |  |
| SIS #   |  |
| AIA #   |  |

328055 (FDA40185)

Floor drainage channel with s/s grate, side drain - vertical outlet, 400x1850

# **Key Information:**

 ${\bf External\ dimensions,\ Width:}$ 

328055 (FDA40185)1850 mmExternal dimensions, Depth:400 mmExternal dimensions, Height:265 mmNet weight:30 kg