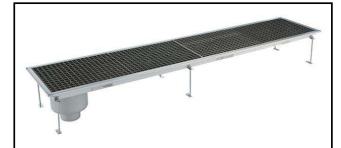

## Floor Drains and Collecting Tanks Floor Drain with Stainless Steel Grate and Side Drain - Vertical outlet 400x1850 mm

| ITEM #  |  |
|---------|--|
| MODEL # |  |
| NAME #  |  |
| SIS #   |  |
| AIA #   |  |

328055 (FDA40185)

Floor drainage channel with s/s grate, side drain - vertical outlet, 400x1850

# **Short Form Specification**

Item No.

Constructed in 304 AISI stainless steel. Collecting tank with side siphon and vertical drain pipe. Anti-slip mesh grate.

#### **Main Features**

- · Easy to install.
- Anti-odour syphon.
- · Removable waste blocking filter.
- · Rag bolt for floor fixing.
- Easy to inspect for any possible waste removal action.
- Electrochemical finishing gives grids a bright apperance.
- Ideal for any drain solution, particularly suggested for great amounts of water drained during cleaning operations.
- · Collecting tanks with side siphon.

### Construction

- Anti-slip mesh 25x25 mm grating, h=25 mm, 1.5 mm in thickness.
- Constructed entirely in 304 AISI stainless steel.
- Collecting tanks available with vertical drain pipe.
- · Adjustable leveling feet.